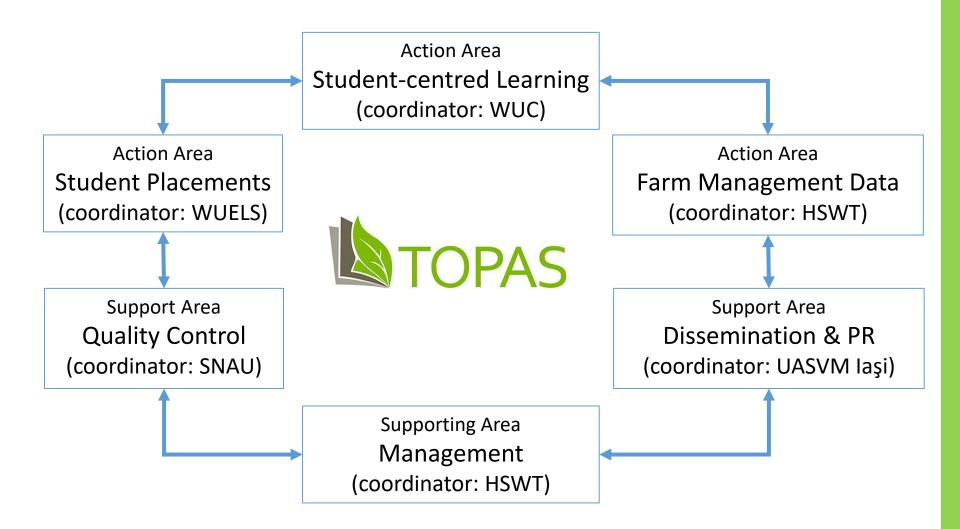

# International scientific-practical conference on "DEVELOPMENT ISSUES OF INNOVATIVE ECONOMY IN THE AGRICULTURAL SECTOR"

Uzbekistan, March 25-26, 2021

## Presentation "Farm Management Data Systems"





#### **Contents**

- Action area "farm management data systems" in TOPAS
- Rationale of the action area "farm management data systems" and activities in TOPAS (video)
- TOPAS in the Internet (video)







#### **TOPAS** components









#### **TOPAS** components









#### ICT elements in TOPAS









### ICT responsibilities in TOPAS

|         | responsible units                                  |                                                    |                                                    |                                                     | responsible persons                                   |                                                              |                                                            |                                                                 |
|---------|----------------------------------------------------|----------------------------------------------------|----------------------------------------------------|-----------------------------------------------------|--------------------------