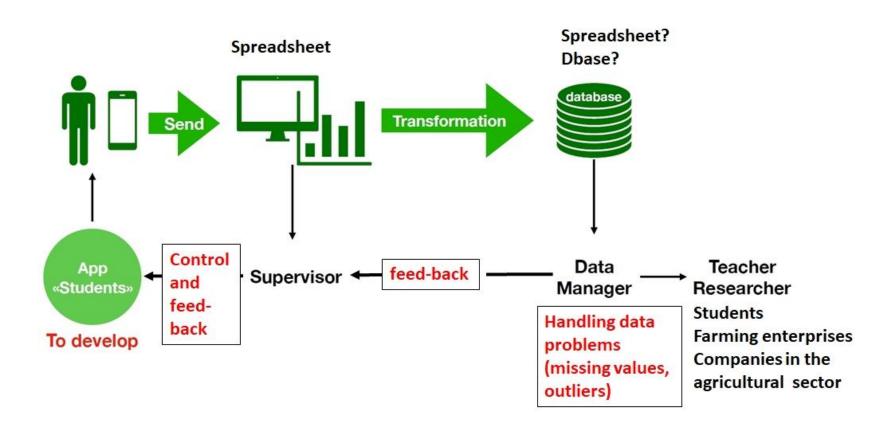

# International scientific-practical conference on "DEVELOPMENT ISSUES OF INNOVATIVE ECONOMY IN THE AGRICULTURAL SECTOR"

Uzbekistan, March 25-26, 2021

## Presentation "Farm Management Data Systems"





#### **Contents**

- Action area "farm management data systems" in TOPAS
- Rationale of the action area "farm management data systems" and activities in TOPAS (video)
- TOPAS in the Internet (video)







#### **TOPAS** components









#### **TOPAS** components









#### ICT elements in TOPAS









### ICT responsibilities in TOPAS

|         | responsible units                                  |                                                    |                                                    |                                                     | responsible persons                                   |                                                              |                                                            |                                                                 |
|---------|----------------------------------------------------|----------------------------------------------------|----------------------------------------------------|-----------------------------------------------------|-------------------------------------------------------|------