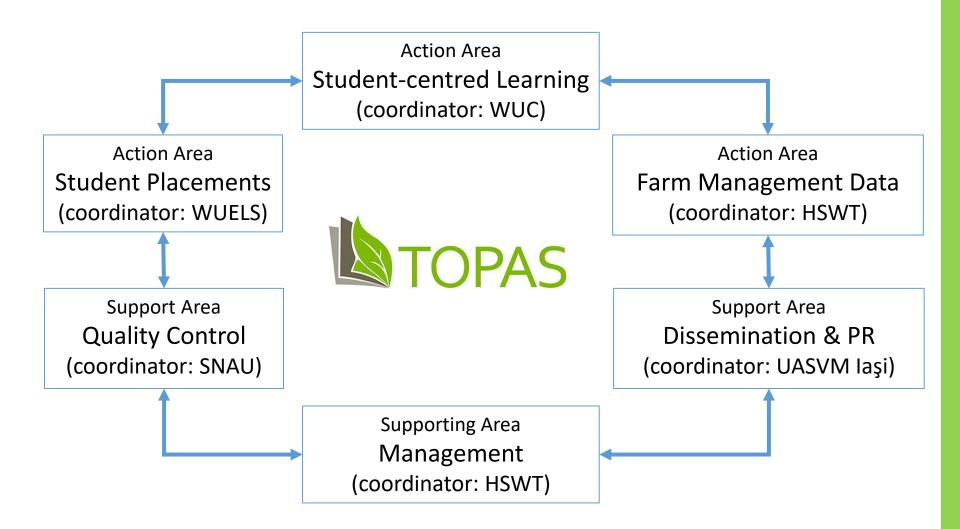

# International scientific-practical conference on "DEVELOPMENT ISSUES OF INNOVATIVE ECONOMY IN THE AGRICULTURAL SECTOR"

Uzbekistan, March 25-26, 2021

## Presentation "Farm Management Data Systems"





#### **Contents**

- Action area "farm management data systems" in TOPAS
- Rationale of the action area "farm management data systems" and activities in TOPAS (video)
- TOPAS in the Internet (video)







#### **TOPAS** components









#### **TOPAS** components









#### ICT elements in TOPAS









### ICT responsibilities in TOPAS

|         | responsible units                                  |                                                    |                                                    |                                                     | responsible persons                                   |                                                              |                                                            |                                                                 |
|---------|----------------------------------------------------|----------------------------------------------------|----------------------------------------------------|---------------------------------------------